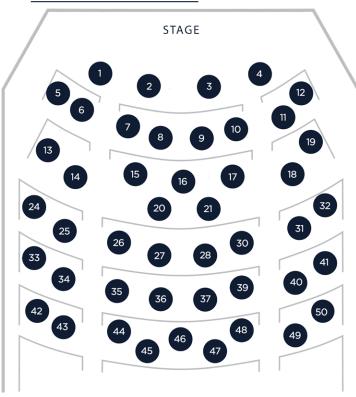

# **OCTOBER 20, 2022**

#### THE MIDLAND THEATRE

1228 Main St, Kansas City, MO

### **AGENDA**

5:30 PM | Networking & Science2Art

6:30 PM | Welcome & Dinner Service

7:15 PM | Keynote & Program

8:15 PM | Networking

9:30 PM | Networking Adjourned

## **TABLE LAYOUT**



#### **PARKING**

#### H&R Block: 1301 Main St. Kansas City, MO

- Enter via Main St. or Walnut St. between 13th & 14th St.
- Take a ticket to enter garage. Receive validated ticket at BioNexus KC badge desk.
- Park near Tax Office Elevator (south side, see pic below)



• Press L1 inside elevator. Veer left to exit PNC Plaza to Main St. Half block north to The Midland.