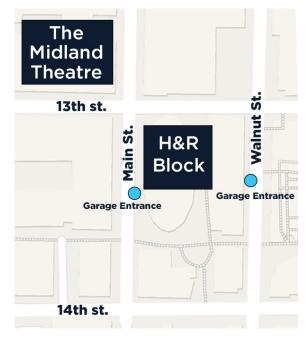

#### **PARKING**

#### H&R Block: 1301 Main St. Kansas City, MO

- Enter via Main St. or Walnut St. between 13th & 14th St.
- Take a ticket to enter garage. Receive validated ticket at BioNexus KC badge desk.
- Park near Tax Office Elevator (south side, see pic below)

• Press L1 inside elevator. Veer left to exit PNC Plaza to Main St. Half block north to The Midland.