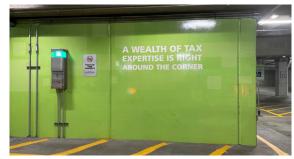

#### H&R Block: 1301 Main St. Kansas City, MO

- Enter via Main St. or Walnut St. between 13th & 14th St.
- Take a ticket to enter garage. Receive validated ticket at BioNexus KC badge desk.
- Park near Tax Office Elevator (south side, see pic below)

• Press L1 inside elevator. Veer left to exit PNC Plaza to Main St. Half block north to The Midland.